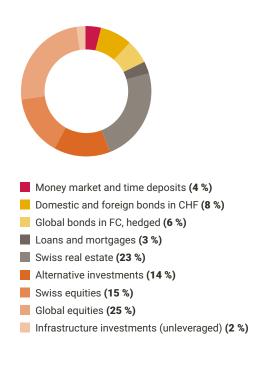

Your yield-oriented investment strategy

## Alternative investments: 14 %

Private equity, ILS, hedge funds, private debt – reduction in risk through low correlation

## Real estate: 23 %

Investments in Swiss investment properties with real valuation (NAV, no premium)